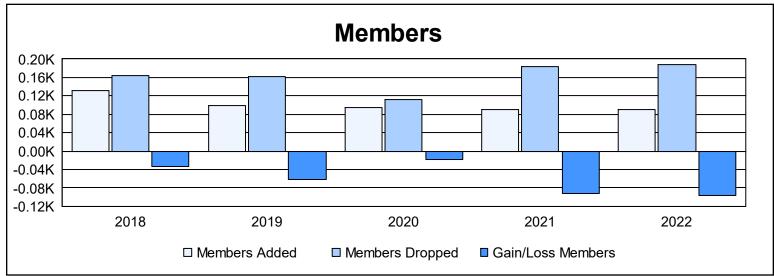

District 104 B As of June 2022 Cumulative

| Year      | New<br>Clubs | Dropped<br>Clubs | Gain/<br>Loss<br>Clubs | New<br>Members | Charter<br>Members | Reinstate<br>Members | Transfer<br>Members | Total<br>Member<br>Added | Total<br>Members<br>Dropped | Gain/<br>Loss<br>Members |
|-----------|--------------|------------------|------------------------|----------------|--------------------|----------------------|---------------------|--------------------------|-----------------------------|--------------------------|
| 2017-2018 | 1            | 0                | 1                      | 97             | 27                 | 3                    | 4                   | 131                      | 165                         | -34                      |
| 2018-2019 | 0            | 0                | 0                      | 94             | 0                  | 3                    | 3                   | 100                      | 162                         | -62                      |
| 2019-2020 | 0            | 2                | -2                     | 88             | 0                  | 2                    | 4                   | 94                       | 113                         | -19                      |
| 2020-2021 | 0            | 6                | -6                     | 64             | 9                  | 1                    | 16                  | 90                       | 183                         | -93                      |
| 2021-2022 | 0            | 0                | 0                      | 89             | 1                  | 0                    | 0                   | 90                       | 187                         | -97                      |
| Average   | 0            | 2                | -1                     | 86             | 7                  | 2                    | 5                   | 101                      | 162                         | -61                      |