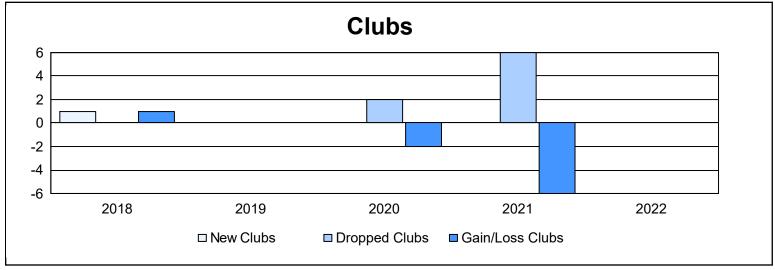

District 104 B As of June 2022 Cumulative

| Year      | New<br>Clubs | Dropped<br>Clubs | Gain/<br>Loss<br>Clubs | New<br>Members | Charter<br>Members | Reinstate<br>Members | Transfer<br>Members | Total<br>Member<br>Added | Total<br>Members<br>Dropped | Gain/<br>Loss<br>Members |
|-----------|--------------|------------------|------------------------|----------------|--------------------|----------------------|---------------------|--------------------------|-----------------------------|--------------------------|
| 2017-2018 | 1            | 0                | 1                      | 97             | 27                 | 3                    | 4                   | 131                      | 165                         | -34                      |
| 2018-2019 | 0            | 0                | 0                      | 94             | 0                  | 3                    | 3                   | 100                      | 162                         | -62                      |
| 2019-2020 | 0            | 2                | -2                     | 88             | 0                  | 2                    | 4                   | 94                       | 113                         | -19                      |
| 2020-2021 | 0            | 6                | -6                     | 64             | 9                  | 1                    | 16                  | 90                       | 183                         | -93                      |
| 2021-2022 | 0            | 0                | 0                      | 89             | 1                  | 0                    | 0                   | 90                       | 187                         | -97                      |
| Average   | 0            | 2                | -1                     | 86             | 7                  | 2                    | 5                   | 101                      | 162                         | -61                      |